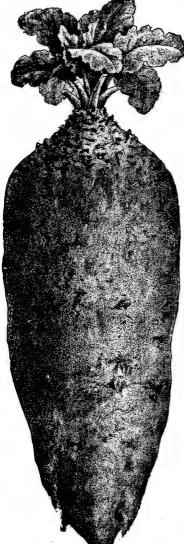

| .70 |
| LENTZ BLOOD TURNIP,-     | -Very early, small top, round, dark red                                                            | .05  | .10 | .25    | .70 |
| LONG SMOOTH BLOOD,-      | -Long smooth, dark red, late variety,                                                              | .05  | .10 | .20    | .60 |
| SWISS CHARD OR SEA       | KALE BEET,—Grown exclusively for its                                                               |      |     |        |     |
| leaves. The middle of    | of the leaf can be used and served like                                                            |      |     |        |     |
| asparagus, the rest like | e spinach,                                                                                         | .05  | .10 | .20    | .60 |



# MANGEL-WURZEL

CULTURE.—Mangels require deep soil to grow well. Plow and subsoil at least a foot to 18 in. Apply plenty of rich stable manure or Mapes or Quinnipiac Fertilizers. Sow latter part of May or in June (5 to 8 lbs. to acre), in rows not less than 18 inches apart and thin to 8 inches in the row. Young plants may be transplanted to fill up vacancies. When plants are 3 to 4 inches high sow 600 lbs. Quinnipiac or Mapes fertilizer to the acre. Cultivate and hoe well, keeping down weeds.

|                                      | Oz. | $\frac{1}{4}$ Lb. | Lb.   |
|--------------------------------------|-----|-------------------|-------|
| MAMMOTH PRIZE LONG RED,-             |     |                   |       |
| One of the best for deep soil, roots |     |                   |